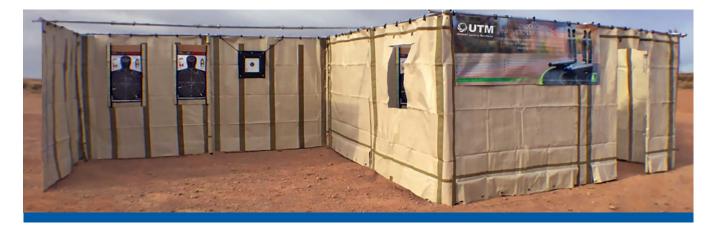

## **PORTABLE TRAINING FACILITY (PTF)**

UTM's exclusive Portable Training Facility (PTF), is engineered to be the most versatile, portable shoot house available.

With unlimited configurations, UTM's PTF can be used in a variety of training programs including door entry, hallways, cover management, cornering, UTM firearm range drills and much more.

- Quick, easy set up and disassembly
- Unlimited configurations; break floor plan memorization
- Generously mapped with hook and loop fasteners for joining walls, attaching roofs, windows, or hanging targets
- Average set up less than one hour with two people
- ► Transparent and/or shoot through windows
- Optional ceiling package available for low light training and/or better containment of projectiles

## **PORTABLE TRAINING FACILITY (PTF)**

Lightweight, yet durable aluminum components are fully connectable to create unlimited configurations.

- Protective eyewear must be worn by all persons who are present when the PTF is being used!
- WARNING! The PTF is intended to be used only with non-lethal training ammunition (NLTA)! NEVER shoot any ammunition other than UTM NLTA inside or around the PTF while using the PTF!
- WARNING! DO NOT use the PTF with UTM Target Bullet Round Ammunition! The Target Bullet Round is a LETHAL ROUND, and its use in the PTF MAY RESULT IN SERIOUS INJURY OR DEATH!