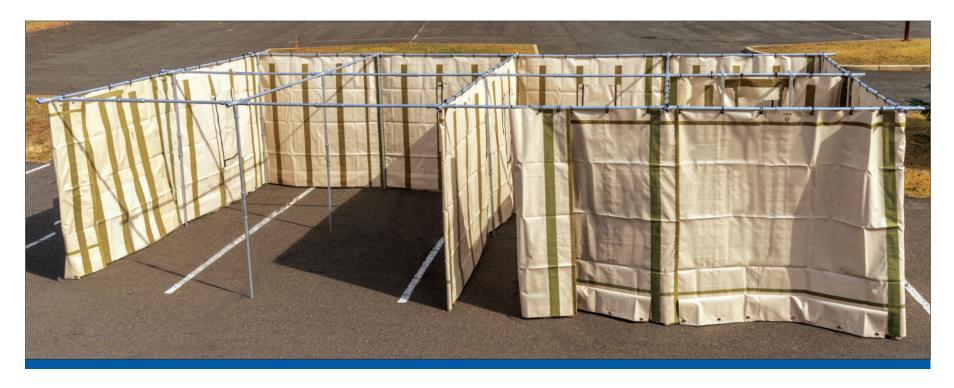

## **PORTABLE TRAINING FACILITY (PTF)**

UTM's exclusive Portable Training Facility (PTF), is engineered to be the most versatile, portable shoot house available.

With unlimited configurations, UTM's PTF can be used in a variety of training programs including door entry, hallways, cover management, cornering, UTM firearm range drills and much more.

- Quick, easy set up and disassembly
- Unlimited configurations; break floor plan memorization
- Generously mapped with hook and loop fasteners for joining walls, attaching roofs, windows, or hanging targets
- Average set up less than one hour with two people
- ► Transparent and/or shoot through windows
- Optional ceiling package available for low light training and/or better containment of projectiles

## **PORTABLE TRAINING FACILITY (PTF)**

Lightweight, yet durable aluminum components are fully connectable to create unlimited configurations.

- Protective eyewear must be worn by all persons who are present when the PTF is being used!
- WARNING! The PTF is intended to be used only with non-lethal training ammunition (NLTA)! NEVER shoot any ammunition other than UTM NLTA inside or around the PTF while using the PTF!
- WARNING! DO NOT use the PTF with UTM Target Bullet Round Ammunition! The Target Bullet Round is a LETHAL ROUND, and its use in the PTF MAY RESULT IN SERIOUS INJURY OR DEATH!