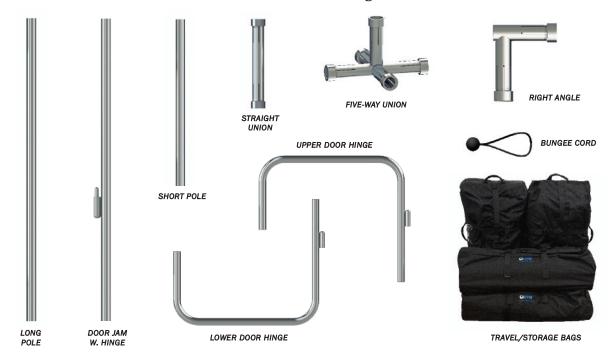

## PTF Package Contains:

- ► 12 Solid Wall Panels (8'x8')
- 20 Right Angle, 20 Five-Way Unions, 36 Straight Unions, 8 Short and 82 Long Poles
- 2 Functioning, Hinged Doors
- 2 Window/Door Panels\*
- 2 Transparent Window Panels
- 4 Hook and Loop Fastener Lined, Large Target Holders
- ► 100 Bungee Cords for Securing Panels to Framing
- 23 Slip-on Rubber Feet
- ▶ 50 Hold-down Stakes
- ► 5 Travel/Storage Duffel Bags