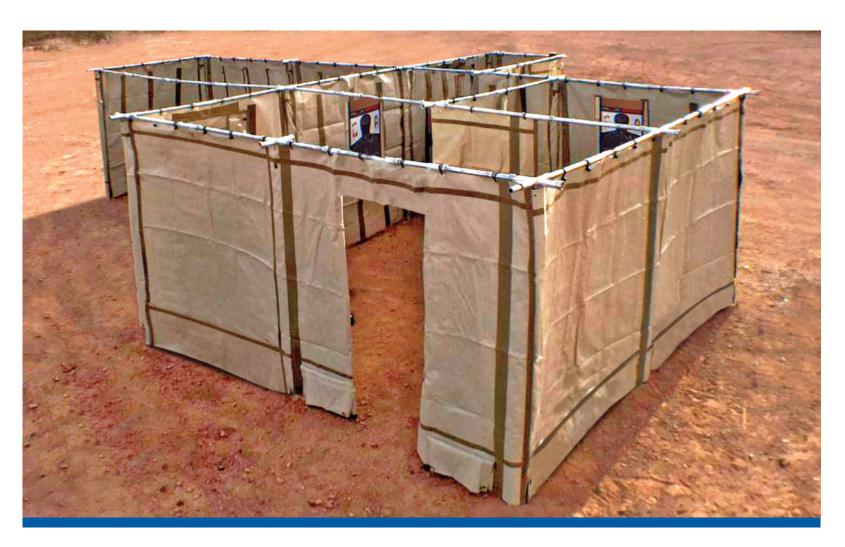

## **PORTABLE TRAINING FACILITY (PTF)**

UTM's exclusive Portable Training Facility (PTF), is engineered to be the most versatile, portable shoot house available.

With unlimited configurations, UTM's PTF can be used in a variety of training programs including door entry, hallways, cover management, cornering, UTM firearm range drills and much more.

- Quick, easy set up and disassembly
- Unlimited configurations; break floor plan memorization
- Generously mapped with hook and loop fasteners for joining walls, attaching roofs, windows, or hanging targets
- Average set up less than one hour with two people
- ► Transparent and/or shoot through windows
- Optional ceiling package available for low light training and/or better containment of projectiles

## **PORTABLE TRAINING FACILITY (PTF)**

Lightweight, yet durable aluminum components are fully connectable to create unlimited configurations.

- Protective eyewear must be worn by all persons who are present when the PTF is being used!
- WARNING! The PTF is intended to be used only with non-lethal training ammunition (NLTA)! NEVER shoot any ammunition other than UTM NLTA inside or around the PTF while using the PTF!
- WARNING! DO NOT use the PTF with UTM Target Bullet Round Ammunition! The Target Bullet Round is a LETHAL ROUND, and its use in the PTF MAY RESULT IN SERIOUS INJURY OR DEATH!