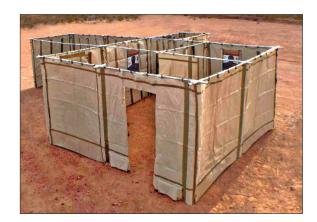

## **PORTABLE TRAINING FACILITY (PTF)**

UTM's exclusive Portable Training Facility (PTF), is engineered to be the most versatile, portable shoot house available.

With unlimited configurations, UTM's PTF can be used in a variety of training programs including door entry, hallways, cover management, cornering, UTM firearm range drills and much more.

- Quick, easy set up and disassembly
- Unlimited configurations; break floor plan memorization
- Generously mapped with hook and loop fasteners for joining walls, attaching roofs, windows, or hanging targets
- Average set up less than one hour with two people
- ► Transparent and/or shoot through windows
- Optional ceiling package available for low light training and/or better containment of projectiles

## **PORTABLE TRAINING FACILITY (PTF)**

Lightweight, yet durable aluminum components are fully connectable to create unlimited configurations.

- Protective eyewear must be worn by all persons who are present when the PTF is being used!
- WARNING! The PTF is intended to be used only with non-lethal training ammunition (NLTA)! NEVER shoot any ammunition other than UTM NLTA inside or around the PTF while using the PTF!
- WARNING! DO NOT use the PTF with UTM Target Bullet Round Ammunition! The Target Bullet Round is a LETHAL ROUND, and its use in the PTF MAY RESULT IN SERIOUS INJURY OR DEATH!

## PTF Package Contains:

- ► 12 Solid Wall Panels (8'x8')
- 20 Right Angle, 20 Five-Way Unions, 36 Straight Unions, 8 Short and 82 Long Poles
- 2 Functioning, Hinged Doors
- 2 Window/Door Panels\*
- 2 Transparent Window Panels
- 4 Hook and Loop Fastener Lined, Large Target Holders
- ► 100 Bungee Cords for Securing Panels to Framing
- 23 Slip-on Rubber Feet
- ▶ 50 Hold-down Stakes
- ► 5 Travel/Storage Duffel Bags