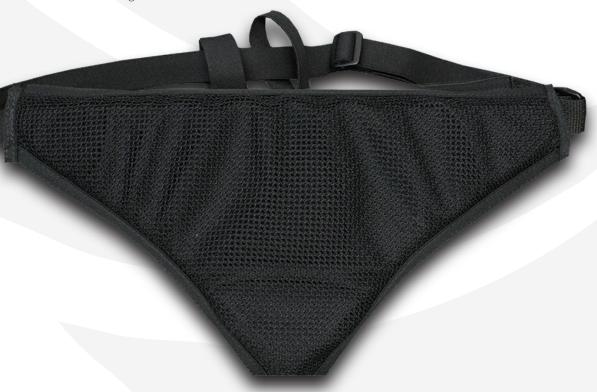

#### Identifiers

Designation: UTM Groin Protector

P/N: 69-GP-BLACKN Size: One-Size fits all.

#### Features

The UTM Groin Protector was designed and developed in conjunction with military and law enforcement customers to be worn while using the UTM Man Marker Round (MMR) during Force-on-Force training.

- Dual Elastic strap adjustments for a comfortable & secure fit.
- Internal Hard Vinyl Plastic Plate for added protection.
- Cut for more coverage for use by both male and female.
- Lightweight & heavy duty construction.

#### Mesh, Padding & Materials

- All protective clothing is made with a cool mesh material.
- Interior panels are constructed with durable 420D Pack Cloth and Closed Cell foam for maximum impact protection and durability.
- Double stitching.