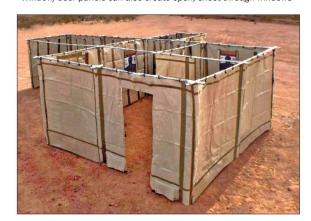

## **PORTABLE TRAINING FACILITY (PTF)**

UTM's exclusive Portable Training Facility (PTF), is engineered to be the most versatile, portable shoot house available.

With unlimited configurations, UTM's PTF can be used in a variety of training programs including door entry, hallways, cover management, cornering, UTM firearm range drills and much more.

- Quick, easy set up and disassembly
- Unlimited configurations; break floor plan memorization
- Generously mapped with hook and loop fasteners for joining walls, attaching roofs, windows, or hanging targets
- Average set up less than one hour with two people
- ► Transparent and/or shoot through windows
- Optional ceiling package available for low light training and/or better containment of projectiles

## **PORTABLE TRAINING FACILITY (PTF)**

Lightweight, yet durable aluminum components are fully connectable to create unlimited configurations.

- Protective eyewear must be worn by all persons who are present when the PTF is being used!
- WARNING! The PTF is intended to be used only with non-lethal training ammunition (NLTA)! NEVER shoot any ammunition other than UTM NLTA inside or around the PTF while using the PTF!
- WARNING! DO NOT use the PTF with UTM Target Bullet Round Ammunition! The Target Bullet Round is a LETHAL ROUND, and its use in the PTF MAY RESULT IN SERIOUS INJURY OR DEATH!

## PTF Package Contains:

- ▶ 12 Solid Wall Panels (8'x8')
- 20 Right Angle, 20 Five-Way Unions, 36 Straight Unions, 8 Short and 82 Long Poles
- ▶ 2 Functioning, Hinged Doors
- ► 2 Window/Door Panels\*
- 2 Transparent Window Panels
- 4 Hook and Loop Fastener Lined, Large Target Holders
- ► 100 Bungee Cords for Securing Panels to Framing
- ▶ 23 Slip-on Rubber Feet
- ▶ 50 Hold-down Stakes
- ► 5 Travel/Storage Duffel Bags