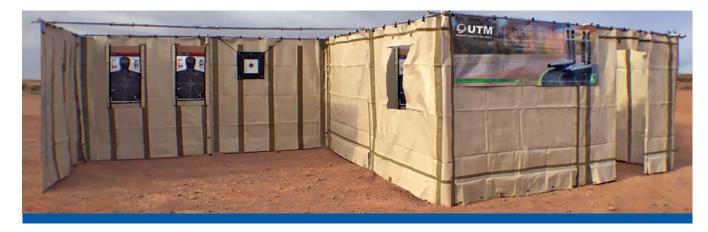

## **PORTABLE TRAINING FACILITY (PTF)**

UTM's exclusive Portable Training Facility (PTF), is engineered to be the most versatile, portable shoot house available.

With unlimited configurations, UTM's PTF can be used in a variety of training programs including door entry, hallways, cover management, cornering, UTM firearm range drills and much more.

- Quick, easy set up and disassembly
- Unlimited configurations; break floor plan memorization
- Generously mapped with hook and loop fasteners for joining walls, attaching roofs, windows, or hanging targets
- Average set up less than one hour with two people
- ► Transparent and/or shoot through windows
- Optional ceiling package available for low light training and/or better containment of projectiles

## PTF Package Contains:

- ▶ 12 Solid Wall Panels (8'x8')
- 20 Right Angle, 20 Five-Way Unions, 36 Straight Unions, 8 Short and 82 Long Poles
- ▶ 2 Functioning, Hinged Doors
- ► 2 Window/Door Panels\*
- 2 Transparent Window Panels
- 4 Hook and Loop Fastener Lined, Large Target Holders
- ► 100 Bungee Cords for Securing Panels to Framing
- ▶ 23 Slip-on Rubber Feet
- ▶ 50 Hold-down Stakes
- ► 5 Travel/Storage Duffel Bags