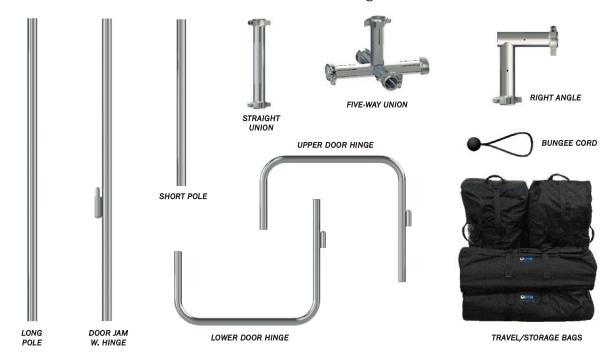

## **PORTABLE TRAINING FACILITY (PTF)**

Lightweight, yet durable aluminum components are fully connectable to create unlimited configurations.

- Protective eyewear must be worn by all persons who are present when the PTF is being used!
- WARNING! The PTF is intended to be used only with non-lethal training ammunition (NLTA)! NEVER shoot any ammunition other than UTM NLTA inside or around the PTF while using the PTF!
- WARNING! DO NOT use the PTF with UTM Target Bullet Round Ammunition! The Target Bullet Round is a LETHAL ROUND, and its use in the PTF MAY RESULT IN SERIOUS INJURY OR DEATH!

## PTF Package Contains:

- ▶ 12 Solid Wall Panels (8'x8')
- 20 Right Angle, 20 Five-Way Unions, 36 Straight Unions, 8 Short and 82 Long Poles
- ▶ 2 Functioning, Hinged Doors
- ► 2 Window/Door Panels\*
- 2 Transparent Window Panels
- 4 Hook and Loop Fastener Lined, Large Target Holders
- ► 100 Bungee Cords for Securing Panels to Framing
- ▶ 23 Slip-on Rubber Feet
- ▶ 50 Hold-down Stakes
- ► 5 Travel/Storage Duffel Bags