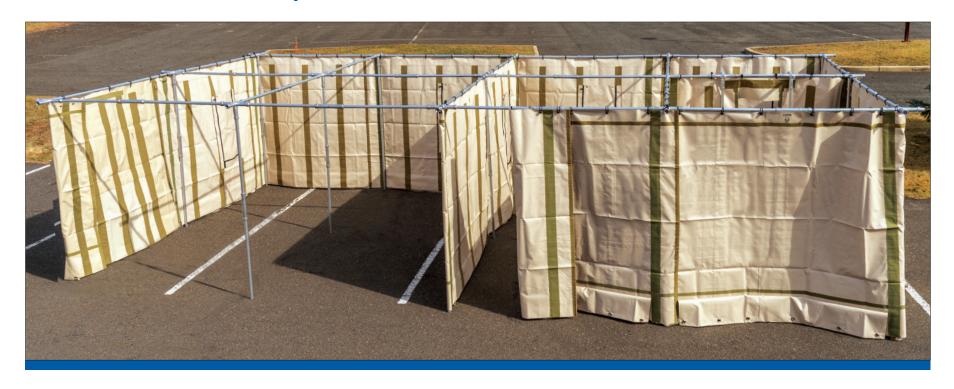

## **PORTABLE TRAINING FACILITY (PTF)**

UTM's exclusive Portable Training Facility (PTF), is engineered to be the most versatile, portable shoot house available.

With unlimited configurations, UTM's PTF can be used in a variety of training programs including door entry, hallways, cover management, cornering, UTM firearm range drills and much more.

- Quick, easy set up and disassembly
- Unlimited configurations; break floor plan memorization
- Generously mapped with hook and loop fasteners for joining walls, attaching roofs, windows, or hanging targets
- Average set up less than one hour with two people
- ► Transparent and/or shoot through windows
- Optional ceiling package available for low light training and/or better containment of projectiles

## PTF Package Contains:

- ▶ 12 Solid Wall Panels (8'x8')
- 20 Right Angle, 20 Five-Way Unions, 36 Straight Unions, 8 Short and 82 Long Poles
- ▶ 2 Functioning, Hinged Doors
- ► 2 Window/Door Panels\*
- 2 Transparent Window Panels
- 4 Hook and Loop Fastener Lined, Large Target Holders
- ► 100 Bungee Cords for Securing Panels to Framing
- ▶ 23 Slip-on Rubber Feet
- ▶ 50 Hold-down Stakes
- ► 5 Travel/Storage Duffel Bags