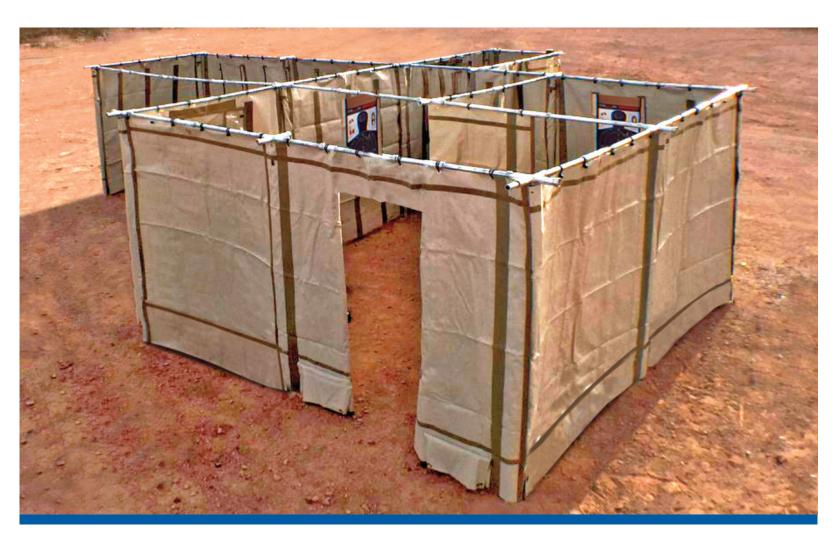

## **PORTABLE TRAINING FACILITY (PTF)**

UTM's exclusive Portable Training Facility (PTF), is engineered to be the most versatile, portable shoot house available.

With unlimited configurations, UTM's PTF can be used in a variety of training programs including door entry, hallways, cover management, cornering, UTM firearm range drills and much more.

- Quick, easy set up and disassembly
- Unlimited configurations; break floor plan memorization
- Generously mapped with hook and loop fasteners for joining walls, attaching roofs, windows, or hanging targets
- Average set up less than one hour with two people
- ► Transparent and/or shoot through windows
- Optional ceiling package available for low light training and/or better containment of projectiles

## PTF Package Contains:

- ▶ 12 Solid Wall Panels (8'x8')
- 20 Right Angle, 20 Five-Way Unions, 36 Straight Unions, 8 Short and 82 Long Poles
- ▶ 2 Functioning, Hinged Doors
- ► 2 Window/Door Panels\*
- 2 Transparent Window Panels
- 4 Hook and Loop Fastener Lined, Large Target Holders
- ► 100 Bungee Cords for Securing Panels to Framing
- ▶ 23 Slip-on Rubber Feet
- ▶ 50 Hold-down Stakes
- ► 5 Travel/Storage Duffel Bags